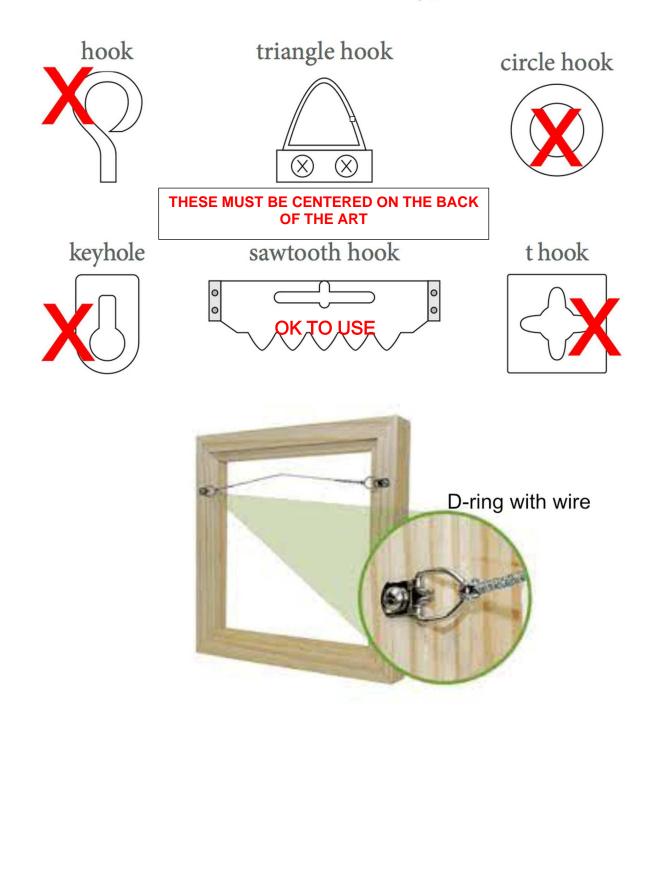

**HANGING HARDWARE:** : Must have a hanging apparatus attached on the back so it may be hung on a panel. We accept art that hangs with D-Rings, and wired or alligator hooks, (see below for acceptable handing systems).

## SAMPLE OF ACCEPTED HANGING HOOKS AND PRODUCTS USED

## Common Hook Types